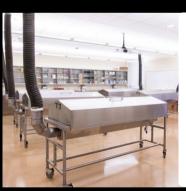

### RUTGERS CADAVER LAB

New Brunswick, New Jersey

14,225 SF physiology, pharmacology, microbiology, and biochemistry research lab.