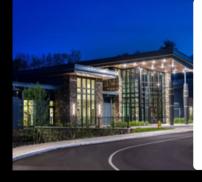

## FALLS TOWNSHIP, MUNICIPAL BUILDING

Falls Township, Pennsylvania

77,724 SF new municipal complex with police, courtrooms, and administration offices.

Reconstructive Orthopedics