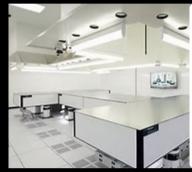

#### LOCKHEED MARTIN SEMI-CONDUCTOR LAB

Moorestown, New Jersey

22,500 SF advanced manufacturing clean room fitout with microchip antenna labs, ISO/HEPA filtration.