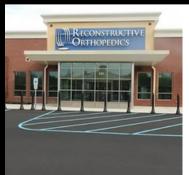

#### VIRTUA HEALTH/ RECONSTRUCTIVE ORTHOPEDICS

Medford, New Jersey

26,793 SF ground-up medical facility with MRI, X-ray, patient care, and rehab services.

Reconstructive Orthopedics

#### VIRTUA HEALTH/ RECONSTRUCTIVE ORTHOPEDICS

Moorestown, New Jersey

48,597 SF renovation with site work, MRI, X-ray, patient care, and orthopedic rehab.