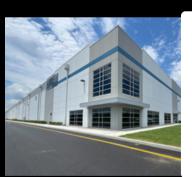

#### LOGISTICENTER

Lumberton, NJ

430,000 SF Warehouse & Distribution Facility -Ground-Up Concrete Tilt-Wall Construction & Site Development

Delran, NJ

23,298 SF Office, Warehouse & Distribution Facility - Interior Office & Warehouse Modernization