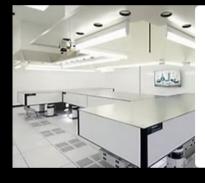

#### **LOCKHEED MARTIN**

Moorestown, NJ

12,500 SF Advanced Manufacturing Clean Room - Interior Fit-Out and Renovation