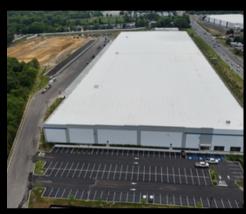

### PROLOGIS DISTRIBUTION

Carteret, NJ

**344,755 SF Warehouse -**Renovation, Site Development, and EV Charger Installation