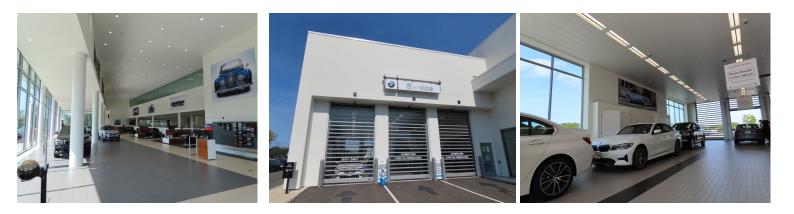

#### Holman Enterprises - Princeton BMW - Hamilton, NJ

This project consisted of a 24,619 square foot ground up addition and renovation to the Lester Glenn Hyundai car dealership. The project scope included a new showroom, customer service drive, business offices, new car delivery area, conference room, break rooms, and upgrades to the vehicle service center. The project spanned twelve months and the construction included site work, and building construction.