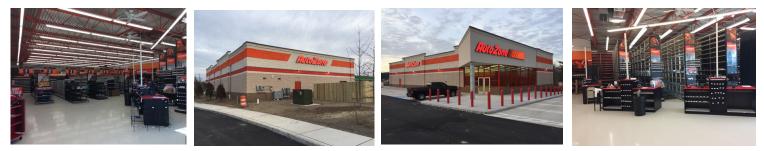

#### AutoZone - Cedar Knolls, NJ

This fast-track project consisted of a 6,800 square foot ground up masonry & steel project for Autozone franchise. The project scope included automotive parts and retail area, sales offices, business offices, parts storage, drop off / delivery, and lavatories. The project spanned five months and the construction included site work, and building construction.