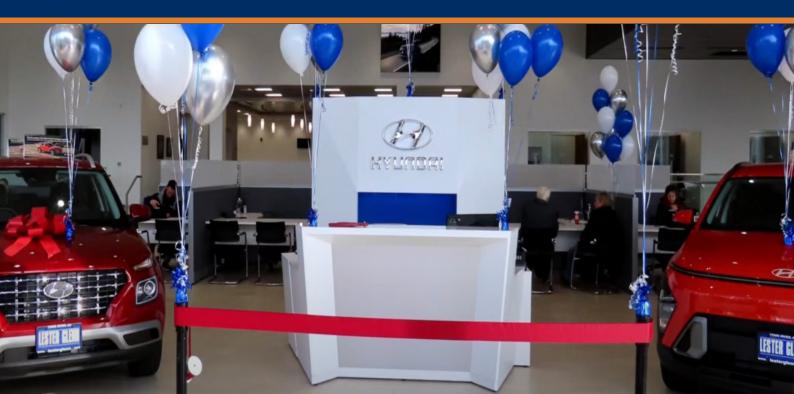

#### Lester Glenn Hyundai - Toms River, NJ

This project consisted of a 35,498 square foot ground up addition and renovation to the Lester Glenn Hyundai car dealership. The project scope included a new showroom, customer service drive, business offices, new car delivery area, conference room, parts storage, prep. bays, break rooms, and upgrades to the vehicle service center. The initiative spanned twelve months and the construction included site work, EV chargers, and building construction.