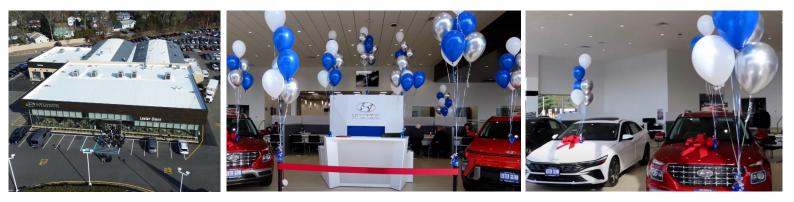

#### Lester Glenn Hyundai - Toms River, NJ

This project consisted of a 35,498 square foot ground up addition and renovation to the Lester Glenn Hyundai car dealership. The project scope included a new showroom, customer service drive, business offices, new car delivery area, conference room, parts storage, prep. bays, break rooms, and upgrades to the vehicle service center. The initiative spanned twelve months and the construction included site work, EV chargers, and building construction.