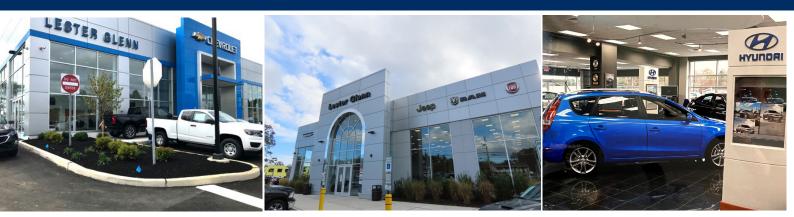

#### Lester Glenn Hyundai - Toms River, NJ

This project consisted of a 35,498 square foot ground up addition and renovation to the Lester Glenn Hyundai car dealership. The project scope included a new showroom, customer service drive, business offices, new car delivery area, conference room, parts storage, prep. bays, break rooms, and upgrades to the vehicle service center. The initiative spanned twelve months and the construction included site work, EV chargers, and building construction.

#### Lester Glenn Chrysler Jeep - Toms River, NJ

This fast-track project consisted of a 49,474 square foot ground up concrete tilt-wall project for the Lester Glenn Chrysler Jeep car dealership. The project scope included a vehicle showroom, customer service drive, service center, sales offices, business offices, new car delivery area, conference room, parts storage, and break rooms. The initiative spanned ten months and the construction included site work, EV chargers, and building construction.