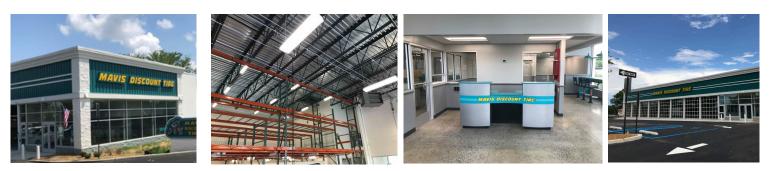

#### Mavis Tires - Franklin Mills, PA

This project consisted of a 6,760 square foot ground up masonry & steel project for Mavis Tires. The project scope included automotive parts and service center, offices, parts storage, drop off / delivery, and lavatories. The project spanned six months and the construction included site work, and building construction.