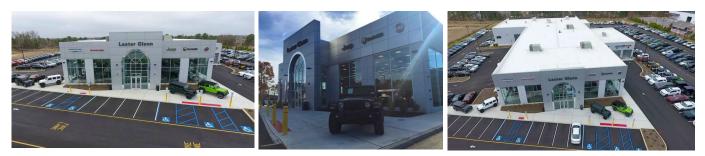

#### Lester Glenn Hyundai - Toms River, NJ

This project consisted of a 35,498 square foot ground up addition and renovation to the Lester Glenn Hyundai car dealership. The project scope included a new showroom, customer service drive, business offices, new car delivery area, conference room, parts storage, prep. bays, break rooms, and upgrades to the vehicle service center. The initiative spanned twelve months and the construction included site work, EV chargers, and building construction.

#### Lester Glenn Chrysler Jeep - Toms River, NJ

This fast-track project consisted of a 49,474 square foot ground up concrete tilt-wall project for the Lester Glenn Chrysler Jeep car dealership. The project scope included a vehicle showroom, customer service drive, service center, sales offices, business offices, new car delivery area, conference room, parts storage, and break rooms. The initiative spanned ten months and the construction included site work, EV chargers, and building construction.