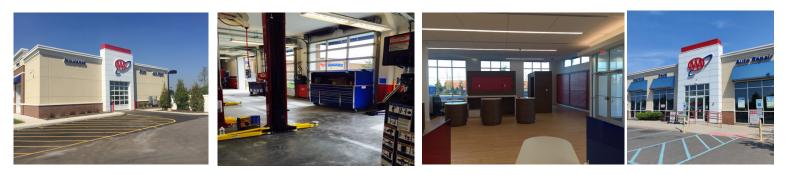

### AAA Car Care - Edison, NJ

This project consisted of a 8,789 square foot ground up steel & conventional construction project for AAA Car Care. The project scope included automotive service center, customer lounge, travel agency, offices, parts storage, drop off / delivery, and lavatories. The project spanned six months and the construction included site work, and building construction.