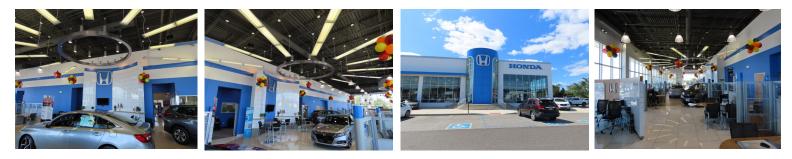

#### Boardwalk Honda - Egg Harbor, NJ

This project consisted of a 13,005 square foot ground up additional and renovation to the Boardwalk Honda car dealership. The project scope included a new showroom, customer lounge, sales offices, lavatories, internet café, service drive, and breakroom. The initiative spanned eight months and the construction scope included site work and building construction.